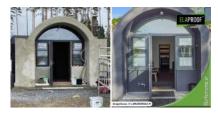

# Arbejdserklæring

A rental cottage completed in the summer of 2021, with a stylish vaulted sauna in the yard. The vaulted sauna floor was first treated with ElaProof H. ElaProof+SAND Floor Covering was chosen as the last surface, which completes the style. Ease of cleaning is valued in the rental property, so the floor was protected with ELACOAT TopCoat. The visible surfaces of the entrance were treated with ElaProof+SAND Wall Covering.

#### Produkter brugt på destinationen

- ElaProof Classic H
- ElaProof+Sand Gulv
- ElaProof Primer
- ElaProof Base Fabric
- ELACOAT TOPCOAT RAL
- ElaProof+SAND Væg