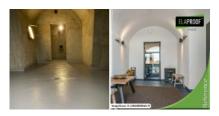

# Arbejdserklæring

A rental cottage completed in the summer of 2021, with a stylish vaulted sauna in the yard. The vaulted sauna floor was first treated with ElaProof H. ElaProof+SAND Floor Covering was chosen as the last surface, which completes the style. Ease of cleaning is valued in the rental property, so the floor was protected with ELACOAT TopCoat. The visible surfaces of the entrance were treated with ElaProof+SAND Wall Covering.

#### Produkter brugt på destinationen

- ElaProof Classic H
- ElaProof+Sand Gulv
- ElaProof Primer
- ElaProof Base Fabric
- ELACOAT TOPCOAT RAL
- ElaProof+SAND Væg