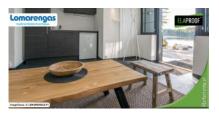

# Arbejdserklæring

A rental cottage completed in the summer of 2021, with a stylish vaulted sauna in the yard. The vaulted sauna floor was first treated with ElaProof H. ElaProof+SAND Floor Covering was chosen as the last surface, which completes the style. Ease of cleaning is valued in the rental property, so the floor was protected with ELACOAT TopCoat. The visible surfaces of the entrance were treated with ElaProof+SAND Wall Covering.