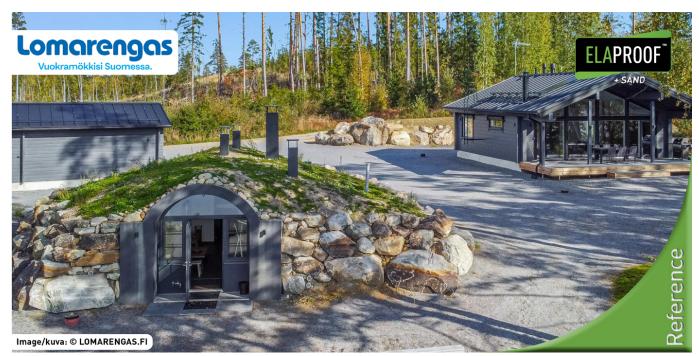

# Arbejdserklæring

A rental cottage completed in the summer of 2021, with a stylish vaulted sauna in the yard. The vaulted sauna floor was first treated with ElaProof H. ElaProof+SAND Floor Covering was chosen as the last surface, which completes the style. Ease of cleaning is valued in the rental property, so the floor was protected with ELACOAT TopCoat. The visible surfaces of the entrance were treated with ElaProof+SAND Wall Covering.

## Vareoplysninger

Kunde: Private house Mål: Vaulted Sauna Adresse: Mylly-Mäkeläntie 92, 17530 Padasjoki, Finland Materiale: Concrete Entreprenør: Metu Oy Tid og sted: 07/2021 | Padasjoki