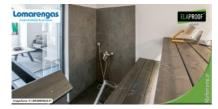

# Arbejdserklæring

A rental cottage completed in the summer of 2021, with a stylish vaulted sauna in the yard. The vaulted sauna floor was first treated with ElaProof H. ElaProof+SAND Floor Covering was chosen as the last surface, which completes the style. Ease of cleaning is valued in the rental property, so the floor was protected with ELACOAT TopCoat. The visible surfaces of the entrance were treated with ElaProof+SAND Wall Covering.

## Vareoplysninger

Kunde: Private house Mål: Vaulted Sauna Adresse: Mylly-Mäkeläntie 92, 17530 Padasjoki, Finland Materiale: Concrete Entreprenør: Metu Oy Tid og sted: 07/2021 | Padasjoki